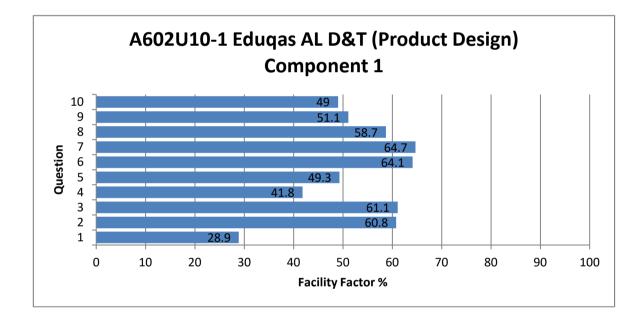

## A602U10-1 Eduqas AL D&T (Product Design) Component 1

All Candidates' performance across questions

| Question Title | N   | Mean | S D | Max Mark | F F  | Attempt % |
|----------------|-----|------|-----|----------|------|-----------|
| 1              | 921 | 2.3  | 2.3 | 8        | 28.9 | 99.5      |
| 2              | 923 | 8.5  | 3.5 | 14       | 60.8 | 99.7      |
| 3              | 918 | 4.9  | 2   | 8        | 61.1 | 99.1      |
| 4              | 919 | 5.4  | 3.4 | 13       | 41.8 | 99.2      |
| 5              | 924 | 4.9  | 2.1 | 10       | 49.3 | 99.8      |
| 6              | 908 | 3.2  | 1.4 | 5        | 64.1 | 98.1      |
| 7              | 917 | 7.8  | 2.6 | 12       | 64.7 | 99        |
| 8              | 896 | 5.3  | 2.1 | 9        | 58.7 | 96.8      |
| 9              | 853 | 4.6  | 2.4 | 9        | 51.1 | 92.1      |
| 10             | 872 | 5.9  | 3   | 12       | 49   | 94.2      |